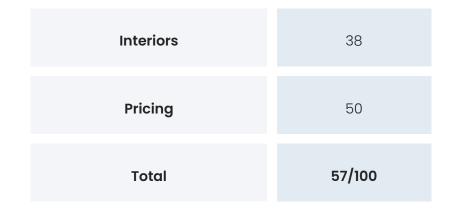

# PROJECT PROPSCORE

Propscience uses a unique and highly proprietary algorithm to arrive at Propscores for every project it covers. This score is calculated out of 100 points. Through our detailed research we gather over 500 data points of information about each project. These data points are broken down into categories (mentioned below). An individual score is arrived at for each category and then a combined project Propscore is given. The purpose of the Propscore is to help you evaluate the distinct value you can hope to derive from each aspect of the project.

| Category          | Score |
|-------------------|-------|
| Place             | 55    |
| Connectivity      | 83    |
| Infrastructure    | 86    |
| Local Environment | 80    |
| Land & Approvals  | 44    |
| Project           | 59    |
| People            | 39    |
| Amenities         | 30    |
| Building          | 67    |
| Layout            | 51    |