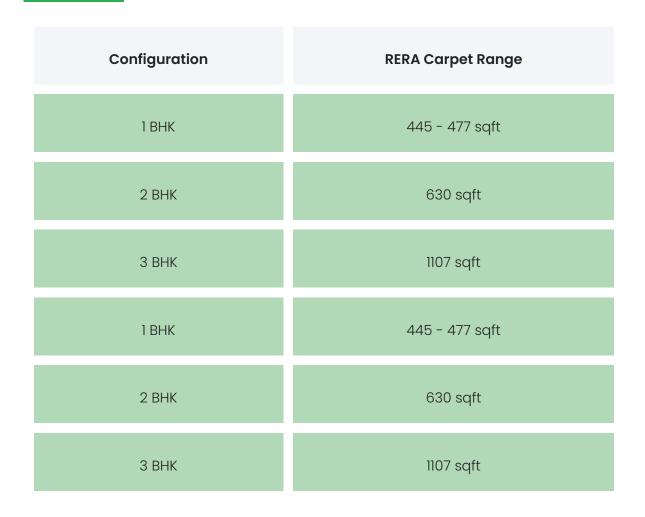

# **PROJECT & AMENITIES**

| Time Line                   | Size       | Typography        |
|-----------------------------|------------|-------------------|
| Completed on 31st May, 2023 | 0.024 Acre | 1 ВНК,2 ВНК,3 ВНК |